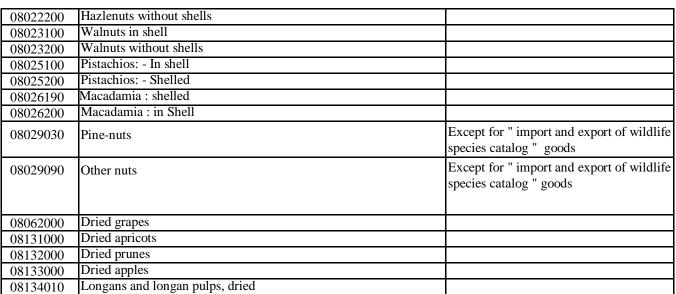

| 08012200 | Brazil nuts, shelled   |  |
|----------|------------------------|--|
| 08013200 | Cashew nuts, shelled   |  |
| 08021100 | Almonds in shell       |  |
| 08021200 | Almonds without shells |  |

| HS Code  | products                                                 | Comments |
|----------|----------------------------------------------------------|----------|
| 08134030 | Chinese dates (red jujubes), dried                       |          |
| 08134090 | Chinese dates (red jujubes), dried                       |          |
| 08135000 | Mixtures of dried fruit & nuts of this Chapter           |          |
| 08140000 | Peel of citrus fruit or melons, fresh, frozen, driedetc. |          |
| 09011100 | Coffee, not roasted or decaffeinated                     |          |